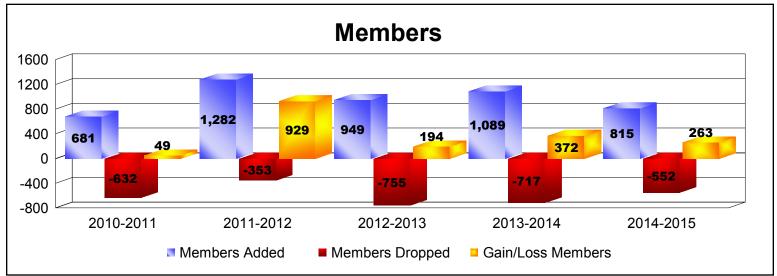

District 300 C2

As of June 2015 Cumulative

| Year      | New<br>Clubs | Dropped<br>Clubs | Gain/<br>Loss<br>Clubs | New<br>Members | Charter<br>Members | Reinstate<br>Members | Transfer<br>Members | Total<br>Member<br>Added | Total<br>Members<br>Dropped | Gain/<br>Loss<br>Members |
|-----------|--------------|------------------|------------------------|----------------|--------------------|----------------------|---------------------|--------------------------|-----------------------------|--------------------------|
| 2010-2011 | 2            | 0                | 2                      | 533            | 107                | 32                   | 9                   | 681                      | -632                        | 49                       |
| 2011-2012 | 3            | -2               | 1                      | 1131           | 105                | 34                   | 12                  | 1282                     | -353                        | 929                      |
| 2012-2013 | 1            | 0                | 1                      | 848            | 32                 | 59                   | 10                  | 949                      | -755                        | 194                      |
| 2013-2014 | 0            | 0                | 0                      | 1051           | 8                  | 17                   | 13                  | 1089                     | -717                        | 372                      |
| 2014-2015 | 0            | 0                | 0                      | 796            | 1                  | 11                   | 7                   | 815                      | -552                        | 263                      |
| Average   | 1            | 0                | 1                      | 872            | 51                 | 31                   | 10                  | 963                      | -602                        | 361                      |