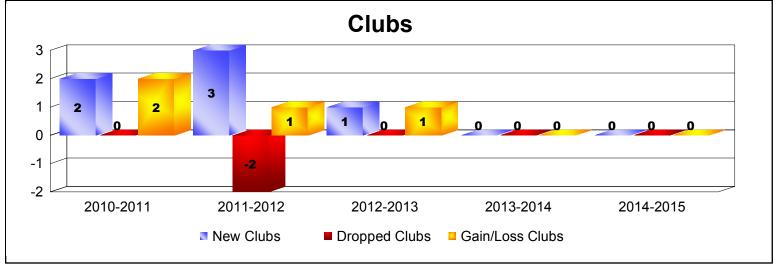

District 300 C2

As of June 2015 Cumulative

| Year      | New<br>Clubs | Dropped<br>Clubs | Gain/<br>Loss<br>Clubs | New<br>Members | Charter<br>Members | Reinstate<br>Members | Transfer<br>Members | Total<br>Member<br>Added | Total<br>Members<br>Dropped | Gain/<br>Loss<br>Members |
|-----------|--------------|------------------|------------------------|----------------|--------------------|----------------------|---------------------|--------------------------|-----------------------------|--------------------------|
| 2010-2011 | 2            | 0                | 2                      | 533            | 107                | 32                   | 9                   | 681                      | -632                        | 49                       |
| 2011-2012 | 3            | -2               | 1                      | 1131           | 105                | 34                   | 12                  | 1282                     | -353                        | 929                      |
| 2012-2013 | 1            | 0                | 1                      | 848            | 32                 | 59                   | 10                  | 949                      | -755                        | 194                      |
| 2013-2014 | 0            | 0                | 0                      | 1051           | 8                  | 17                   | 13                  | 1089                     | -717                        | 372                      |
| 2014-2015 | 0            | 0                | 0                      | 796            | 1                  | 11                   | 7                   | 815                      | -552                        | 263                      |
| Average   | 1            | 0                | 1                      | 872            | 51                 | 31                   | 10                  | 963                      | -602                        | 361                      |